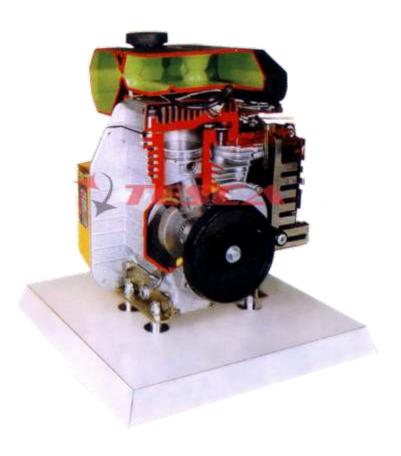

## **Specifications**

- Four Stroke Petrol Engine
- cc. 220 HP 5.5
- Single Cylinder
- Side Values
- · Camshaft in the Crankcase
- Carburetor
- Electronic Ignition
- Splash Lubrication
- Air Cooling
- Sectioned
- Hand Crank Operation

## On Strong Base

- Dimensions: 40 x 40 x 45H in cms.
- Weight: @ 20 Kgs.

Note: Specifications are subject to change.