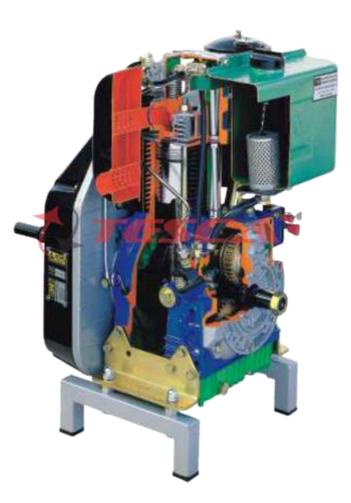

## **Specifications**

- Four Stroke Petrol Engine
- Single Cylinder
- Side Values
- Camshaft in the Crankcase
- Carburetor
- Electronic Ignition
- Splash Lubrication
- Air Cooling
- Fully Operating @ 220V, 50Hz, AC
- Recoil Starting
- Available in Wooden Base or Mild Steel stand with castors
- Dimensions: 32 x 32 x 40H in cms
- Weight: @ 22 Kgs