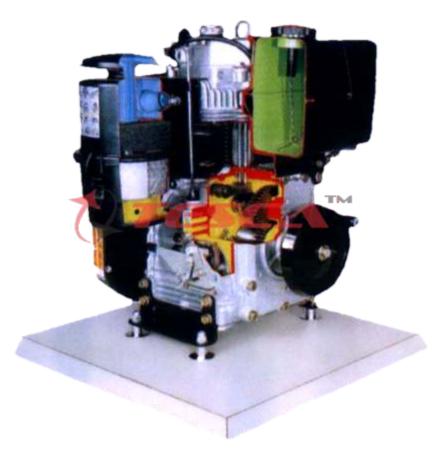

## **Specifications**

- cc. 200 225
- Single Cylinder
- Direct Injection
- Pushrod and Rocker Arms
- Overhead Values
- Camshaft in the Crankcase
- Injection Pump operated by Camshaft
- Air Cooling
- Lubrication forced by Vane Pump
- Sectioned
- Handcrank Operation