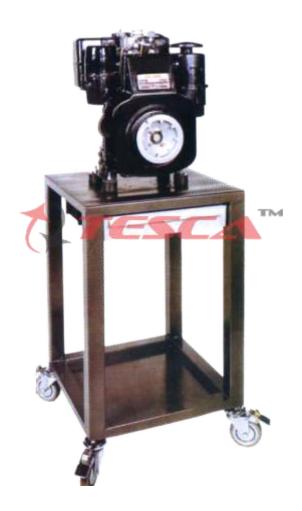

## **Specifications**

- Four Stroke Diesel Engine
- cc. 225 HP 4.8
- Single Cylinder
- Direct Injection
- Pushrod and Rocker Arms
- Overhead Values
- Camshaft in the Crankcase
- Injection Pump operated by Camshaft
- Air Cooling
- Lubrication forced by Vane Pump
- Fully Operating
- Mounted on Workbench
- Electric Starter
- Dimensions: 52 x 52 x 135H in cms.
- Weight: @ 70 Kgs.