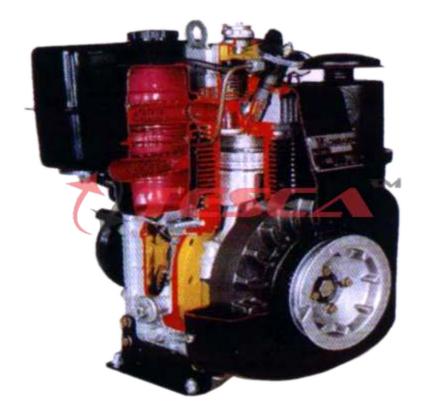

## **Specifications**

- Four Stroke Diesel Engine
- cc. 225 HP 4.8
- Single Cylinder
- Direct Injection
- Pushrod and Rocker Arms
- Overhead Values
- Camshaft in the Crankcase
- Injection Pump operated by Camshaft
- Air Cooling
- Lubrication forced by Vane Pump
- Fully Operating
- Recoil Starting
- Dimensions: 45 x 45 x 50H in cms.
- Weight: @ 40 Kgs.