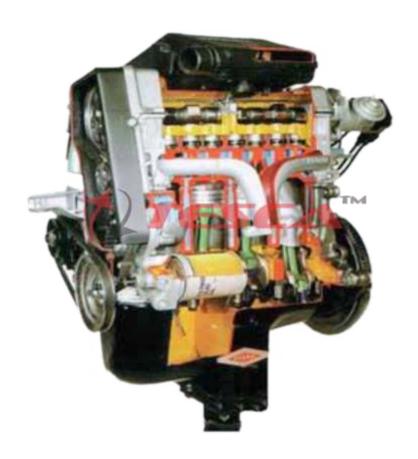

## Specifications

- Petrol engine
- 4 strokes
- · 4 cylinders in line
- · overhead camshaft
- · toothed belt
- air filter
- · gear oil pump
- · oil filter
- · water cooling
- dry clutch single plate
- gearbox 4 forward + reverse differential