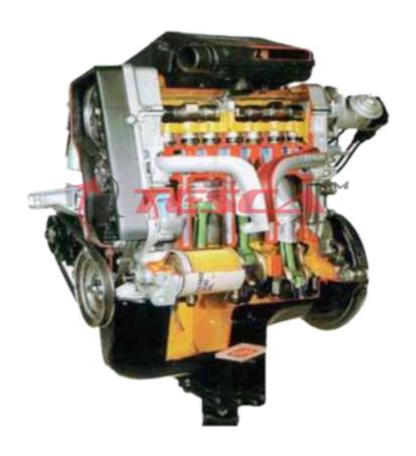

## **Specifications**

- · Petrol Engine
- 4 Strokes
- 4 Cylinders In Line
- · Overhead Camshaft
- Toothed Belt
- Air Filter
- Gear Oil Pump
- · Oil Filter
- Water Cooling
- Dry Clutch Single Plate
- Gearbox 4 Forward + Reverse differential