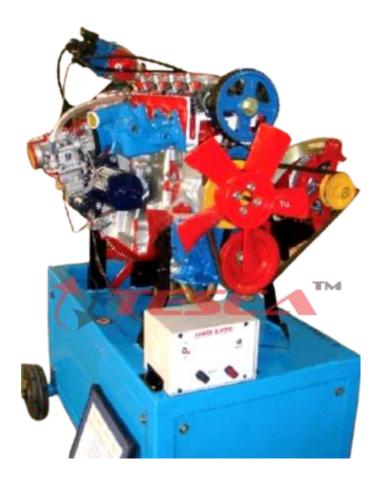

Four Cylinder Four Stroke Petrol Engine Order Code : 32562 is a 4 Stroke 4 Cylinder Diesel Engine – Motor Driven Actual Cut Section Working Model with Valve Timing Attachment The engine can be sectioned to show the internal constructional details. The working of individual part and accessories like Valves, Pistons, pumps, Crank and Camshaft, etc. will be demonstrated. It is provided with Fly wheel and it is mounted on a sturdy iron frame. This actual cut section engine helps the student to understand about the parts and the working of the engine very easily. It is specially made dissectible for demonstration purposes. The actual cut section engine will be supplied with detailed manual regarding working.