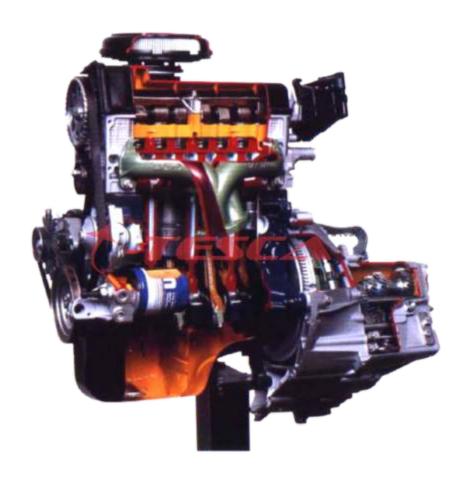

## **Specifications**

- · Petrol engine
- 4 strokes
- · 4 cylinders in line
- · Overhead camshaft
- Toothed belt
- Air filter
- · Gear oil pump
- Oil filter
- Water cooling
- Dry clutch single plate
- Gearbox 4 forward + reverse differential

## **On Stand with Wheels**

- HANDCRANK OPERATION
- Dimensions: 85 x 55 x 140H in cms
- Weight: @70 Kgs

Note: Specifications are subject to change.