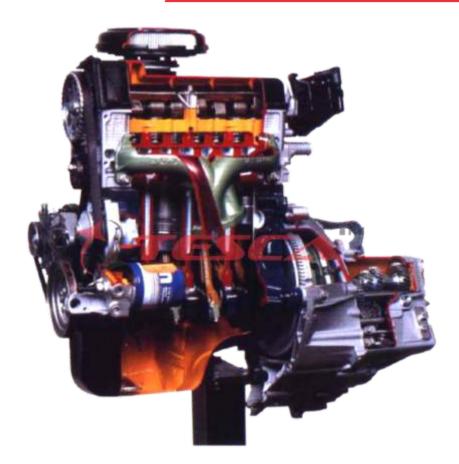

## **Specifications**

- · Petrol engine
- 4 strokes
- 4 cylinders in line
- · overhead camshaft
- toothed belt
- air filter
- · gear oil pump
- oil filter
- water cooling
- dry clutch single plate
- gearbox 4 forward + reverse differential