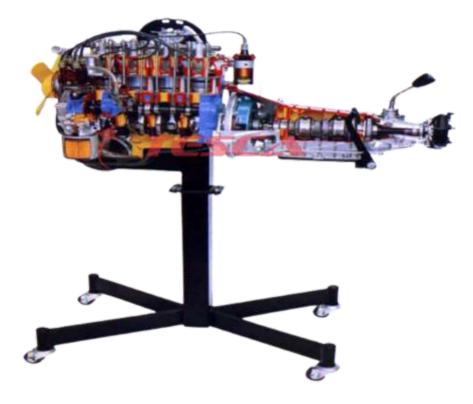

## **Specifications**

- Petrol Engine
- 4 Strokes
- 4 Cylinders in Line
- Camshaft in the Crankcase
- Push Rods and Rocker Arms
- Chain Drive
- Carburetor
- Air Filter
- Coil Ignition
- Gear Oil Pump
- Oil Filter
- Water Cooling
- Dry Clutch Single Plate
- Gearbox 4 Forward + Reverse
- Electric Motor Operation
- Distributor : SPARK PLUGS with Light simulated EXPLOSION STROKES
- On Stand with Wheels
- Electric Motor Operation
- Dimensions: 115 x 60 x 150H in cms
- Weight: @150 Kgs
- Main Supply: 220V; 1Ph; 50Hz; AC