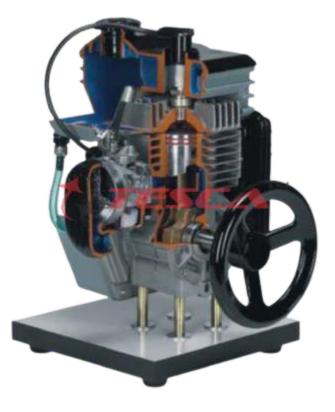

## **Specifications**

2-stroke engine, cut from real one in every details, carburettor, ignition. etc.

- The suction-exhaust-transfer lights are especially highlighted so as to make is easy to learn the cycle.
- Piston displacement 46 cu. Cm
- Air cooling
- Electronic ignition
- Box carburettor
- The engine operates using Mains 220V, 50Hz, AC
- Available on Wooden Base or Mild Steel stand with castors.