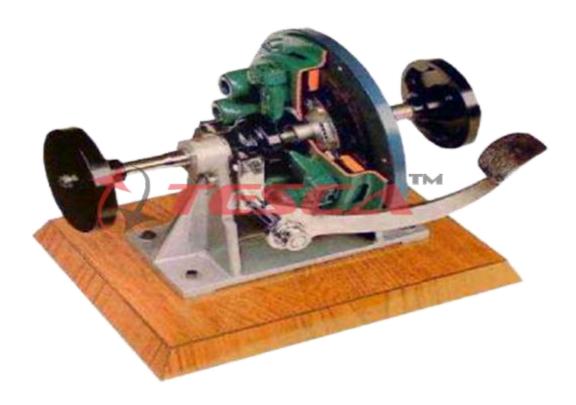

Double Disk Clutch Order Code: 32577 is one of the most common car clutch single disk type. It's operation can be clearly observed by pressing the foot pedal control and rotating the rotating the flywheel manually through a suitable hand-wheel.

It is painted with different colors and shades to better distinguish its different parts. Many parts have been chromium plated and galvanized for a longer life. It is assembly on an elegant wooden base.