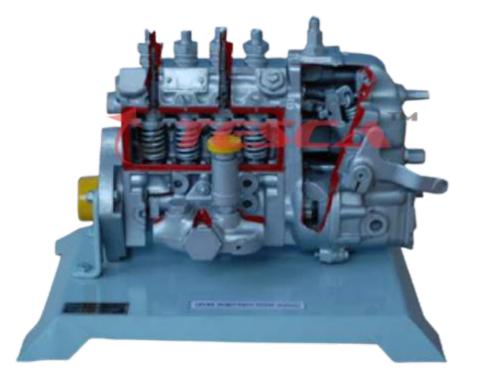

In line Diesel Injection Pump Order Code : 32582 is a working of diesel fuel pump is shown with the help of actual parts assembled on iron base. All the necessary parts of diesel fuel pump are shown in actual working form. This model helps the student to understand the working of the diesel fuel pump very easily. It is specially made dissectible for demonstration purposes.