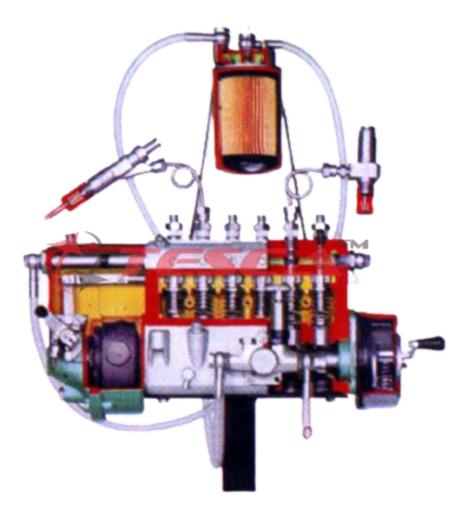

## **Specifications**

- Camshaft
- Centrifugal regulator
- Adjustment rack
- Pump cylinder
- Pump piston
- Injection timing
- Fuel pump-fuel filter
- Direct injection injector
- Indirect injection injector
- Hand wheel
- On Stand with Wheels
- Dimensions: 57x50x160 H in cms.
- Weight: @ 27 Kgs.