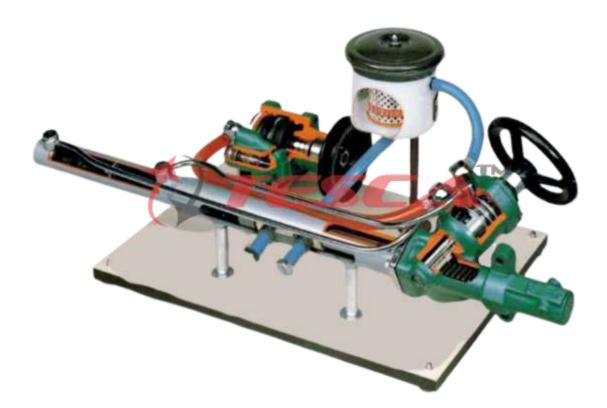

## **Specifications**

- Rack type steering box
- Hydraulic pump
- Oil tank with relevant filter
- Connecting pipes
- Operated by hand through a hand wheel.

The cutaway models are carefully sectioned for training purposes, professionally painted with different colours to better differentiate the various parts, cross-sections, lubricating circuits, fuel system, etc. many parts have been chromium, plated and galvanized for a longer life.