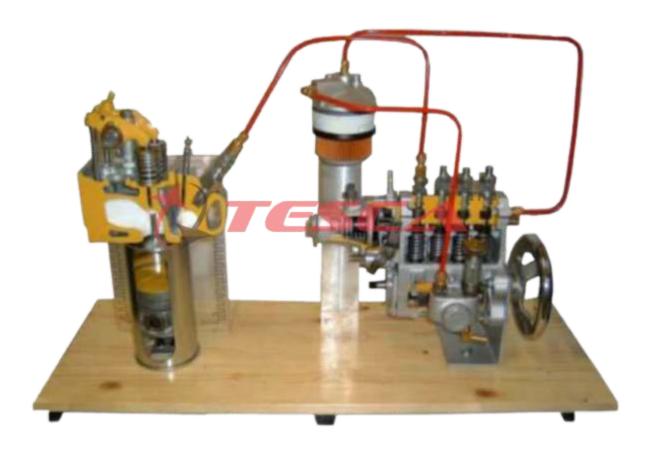

Sectioned Diesel Injection Pump Order Code: 32594 is the in-line alternating pump for six cylinder diesel engine. The system is built up to expose the internal parts: a camshaft with it's characteristic profile, the injection advance, the centrifugal the rack, the small piston and the return spring. The piping is in transparent rubber to see the moving of fuel. All components are mounted on the wooden stand and able to move by turning the hand crank.