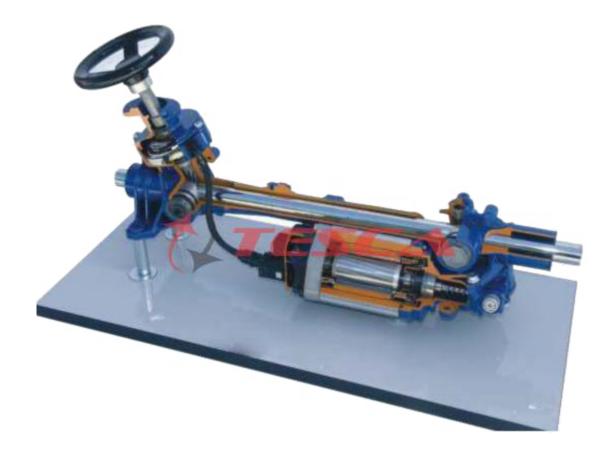

Sectioned Rack And Pinion Gear Order Code: 32596 is of the rack and pinion steering box type. It is composed of:

- Steering wheel
- Rack
- Pinion

The unit is carefully sectioned as to clearly show all the internal parts. All sectioned areas are painted and color-coded to allow for easy identification of parts. Steering gear operation can be demonstrated by using the hand wheel to turn the mechanism. Hence, it is possible to see clearly how the pinion engages the rack and causes it to move when the steering wheel is rotated. The shaft on which the rack is machined has two spherical couplings at its end and these are in turn connected to the steering arms. The unit is supplied on an elegant wooden base.