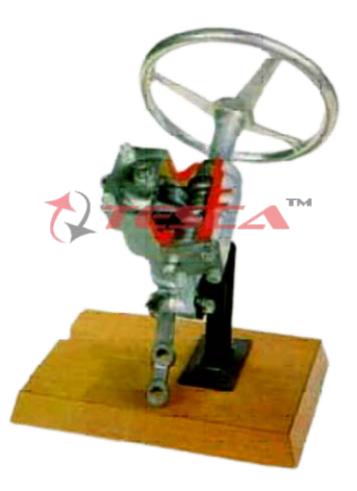

Sci-tech Sectioned Worm & Roller Gear AM 089 is of the worm gear and tooth-rack type. It is composed of:

- Steering wheel
- Rocker shaft
- Worms
- Roller

The unit is carefully sectioned and is painted with different colors and shades to better distinguish its parts. The sections clearly show all the internal parts and the steering gear operation can be demonstrated by using the hand wheel to turn the mechanism. Hence, it is possible to see the motion of the toothed rack as a result of the rotation of the steering wheel connected to the shaft of the worm gear, thus causing the rotation of the roller and the steering arm below. The unit is supplied on an elegant wooden base.