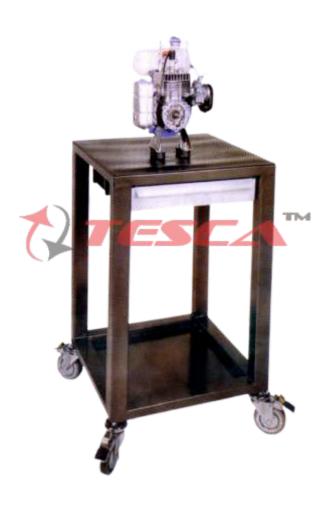

## **Specifications:**

- Two Stroke Petrol Engine
- 150cc to 250cc
- · Single Cylinder
- Carburetor
- Electronic Ignition
- · Petrol Feeding
- · Air Cooling
- · Fully Operating
- · Recoil Starting
- Mounted on Working Bench
- Engine Dimensions: 52 x 52 x 115 h in cms.
- Weight 33 Kgs