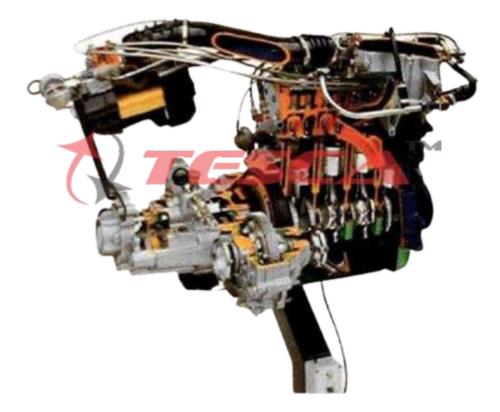

4 Cylinder Petrol Engine with K-Jetronic Ignition Order Code : 32607 engine unit is carefully sectioned for training purpose, which shows every part and is complete with all its fittings

## **Features**

- 4 in-line cylinder displacement 1600/1800 cu cm approx;
- Overhead camshaft
- Distribution by means of a toothed belt;
- Gearbox: 5 forward speeds + reverse with built-in differential
- Carefully painted in different colors to distinguish every part section, cuts, fuel, lubrication and cooling system etc.

Engine is driven by a 220V geared motor and runs at a reduced speed to let the student easily understand and observe the operation of the various mechanical parts. Many parts have been chromium plated and galvanized for a longer life. The unit is mounted on an elegant practical stand with pivoting wheels