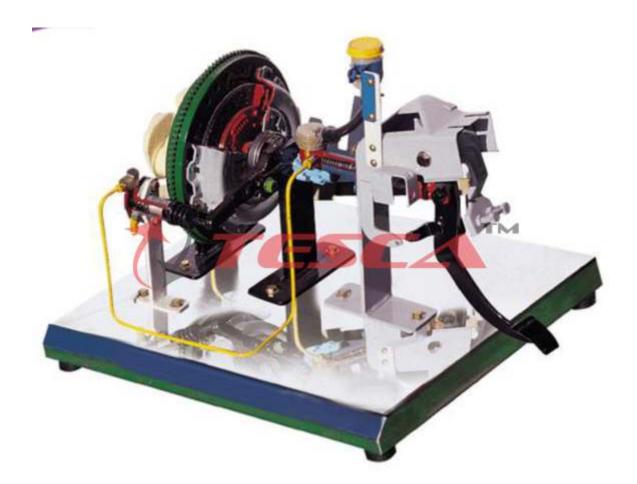

## **FEATURES**

- Clutch Functional Order Code : 32609 is an educational system to study internal structures and the operating principle of hydraulic type clutch equipped of passenger car by cross-sectioning it.
- Operations of master cylinder, release cylinder, release fork, pressure plate, and clutch plate can be clearly seen by manual operation of pedal.
- The model is painted functionally for detailed specifications to enhance educational quality; Cut face: dark red
- Mirror stainless steel adjustable base frame
- An user's manual and a cover provided