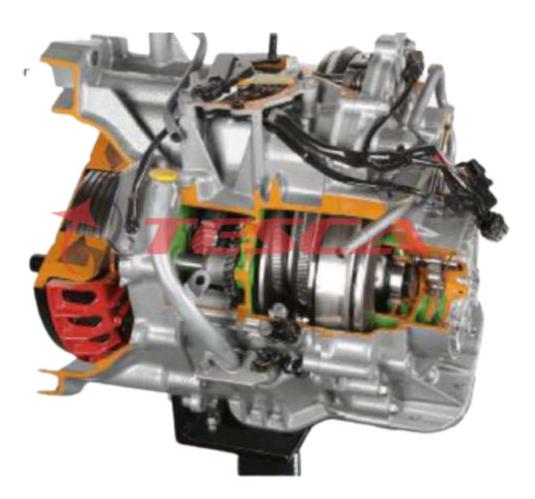

Special Gearbox that can change continuously through an infinite number of effective gear ratios between maximum and minimum values. There are two V belt pulleys that are split perpendicular to their axes of rotation, with a V belt running into them.

## **FEATURES**

- Electro-magnetic clutch
- Forward and Reverse insertion Lever
- Primary Pulley
- Secondary Pulley
- Roller Belt
- Final Reduction unit
- Hydraulic command unit
- Operated manually through a crank handle
- Dimensions: 600mm X 400mm X 800mmH
- Net Wt: 45 Kgs
- Gross:: 75 Kgs