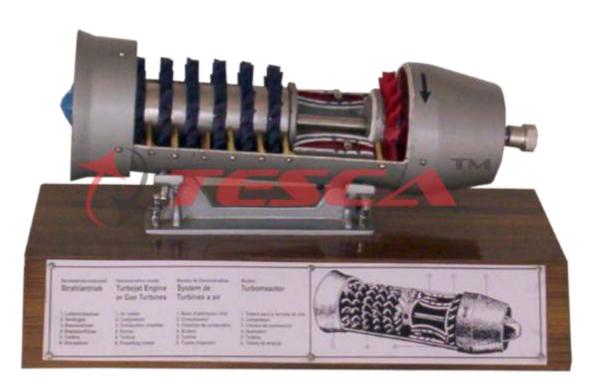

High & Low Pressure Compressors, Turbo Jet Engine Order Code : 32619 is a super model of a modern two wave turbine shown in detailed construction and operating system of such a motor. Low pressure and high pressure compressor, low pressure and high pressure turbine are readily recognizable. Study of combustion chambers with injection nozzles and starting plugs are also possible.

Precisely cut using state-of-the-art laser technology, sectioned jet engine that enables the turbine to be set in motion with built-in electric motor that operates on 220V AC power supply.

- Dimensions in mm: 700L x 280mmW x 450mmH.
- Weight : @ 15 kgs