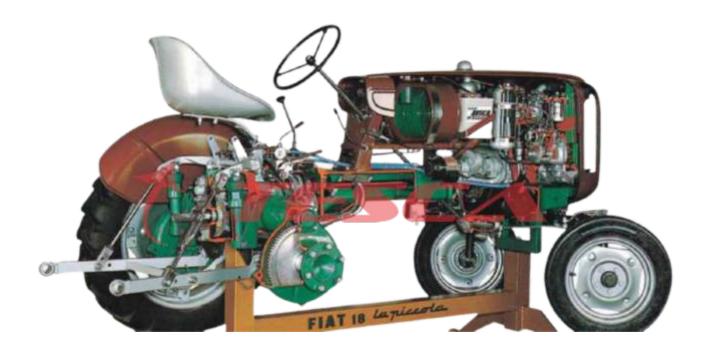

## Features:

- · Actual sectioned independent tractor.
- Includes all the links & mechanisms.
- Cut sections are painted with different colours.

Tractor with Diesel Engine Order Code: 32624 consists of actual tractor with diesel engine, sectioned in order to display the internal parts & enables understanding its operation. The model includes 4 stroke/2 cylinder engine, indirect injection, water cooling, overhead valves, inline injection pump, steering box & gear box. All the components are mounted on a sturdy steel frame with castors. The students can visualize all parts & their operation.

## **Technical Specifications**

- 4 stroke/2 cylinder engine,
- · Indirect injection,
- · Water cooling,
- · Overhead valves,
- In-line injection pump,
- Steering box
- Gear box
- Experimental possibilities
- Study of diesel engine tractor.