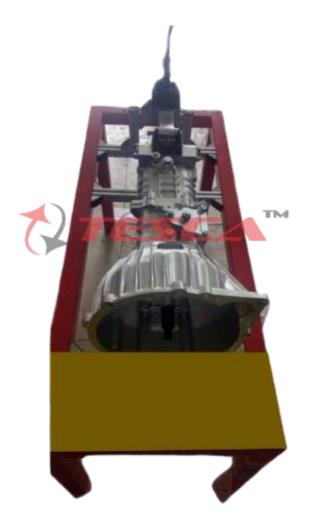

Synchromesh Gear Box – 4 Forward & 1Reverse Order Code : 32631 is Actual Cut Section. The working of gear box is shown with the help of actual parts assembled on square iron pipe frame. All the necessary parts of gear box are shown in actual working form. This model helps the student to understand the working of the gear box very easily. It is specially made dissectible for demonstration purposes.