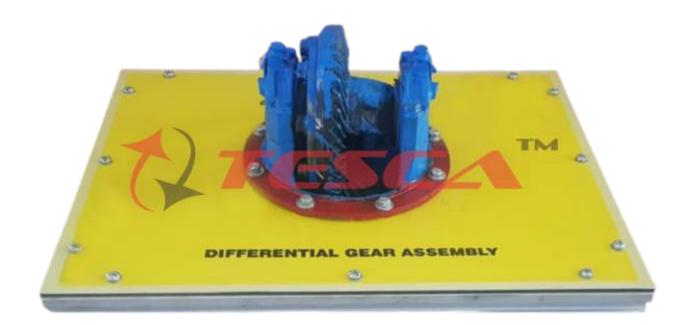

Differential Gear Assembly Order Code : 32633 is an actual Cut Section. The working of differential gear is shown with the help of actual parts assembled on square iron pipe frame. All the necessary parts of differential gear are shown in actual working form. This model helps the student to understand the working of the differential gear very easily. It is specially made dissectible for demonstration purposes.