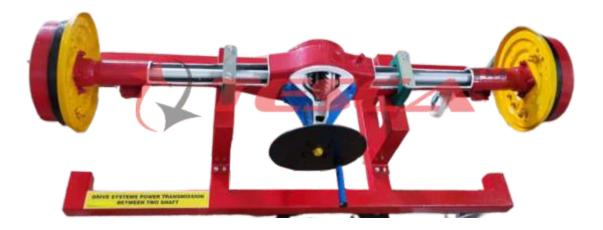

Rear Wheels with Axle with Differential Gears Assembly Order Code : 32639 Rigid rear axle complete with differential unit, axle shafts and rear drum brakes, carefully sectioned to show the operation of the differential unit where planetary gears, the ring gear and the pinion are clearly displayed. A brake drum and a cylinder are sectioned too.