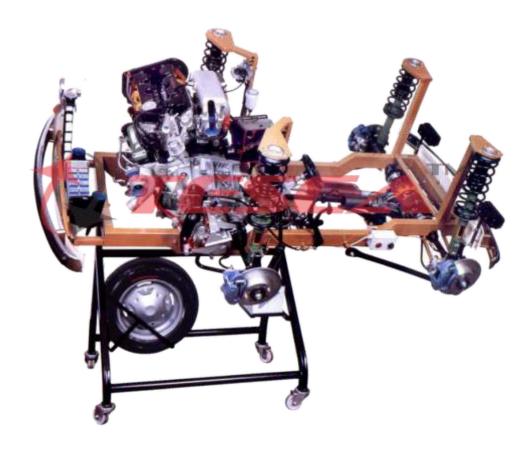

## Specifications

Tilting Chassis Four Wheel Drive

TESCA

- Petrol Engine
- 4 Strokes
- 4 Cylinders in Line
- Turbocharger
- Intercooler
- Twin Overhead Camshaft
- Toothed Belt
- Electronic Injection SPI
- Air Filter
- Electronic Ignition
- Gear Oil Pump
- Oil Filter
- Water Cooling
- Radiator
- Dry Clutch Single Plate
- Gearbox 5 Forward + Reverse
- Power Steering Rack and Pinion
- Steering Wheel
- · Complete Pedal Board
- Brake-Clutch-Accelerator
- Shaft with Flexible Coupling and Cardan Joint
- Front Differential
- Torque Distributor
- Ferguson Coupling
- Rear Differential Thorsen

- MC Pherson Suspensions
- Hydraulic Shock-Absorbers
- 4 Disc Brakes
- Rear Braking Force Regulator
- Hand Brake Lever
- Exhaust Pipe
- Sectioned Battery
- · Wheel with sectioned type
- SPARK PLUGS with Light
- Simulated EXPLOSION STROKES
- On Stand with Wheels
- Electric Motor Operation
- Dim: 225 x 130 x 150 H.cms
- Weight: 320 Kgs
- Main Supply: 220V; 50Hz; 1Ph; AC
- Electrical System Complying with CE Standards