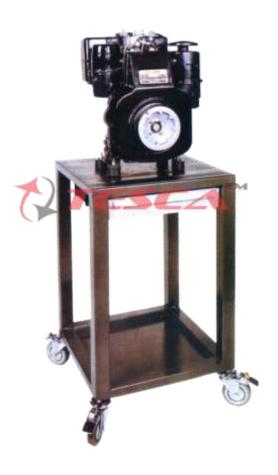

## **Specifications**

- Four Stroke Diesel Engine
- cc. 1000CC to 1500cc
- Single Cylinder
- · Direct Injection
- Pushrod and Rocker Arms
- Overhead Values
- Camshaft in the Crankcase
- Injection Pump operated by Camshaft
- Air Cooling
- Lubrication forced by Vane Pump
- Fully Operating
- · Mounted on Workbench
- Electric Starter or Hand Crank Operation
- Diminsions: 52 x 52 x 135H. cms.
- Weight: @ 70 kgs.