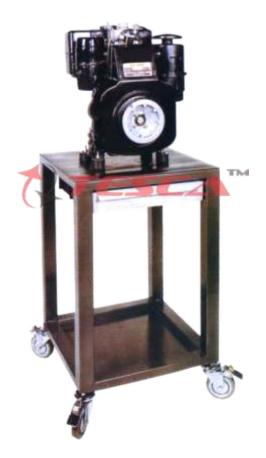

## Specifications

- Four Stroke Diesel Engine
- cc. 1000CC to 1500cc
- Single Cylinder
- Direct Injection
- Pushrod and Rocker Arms
- Overhead Values
- Camshaft in the Crankcase
- Injection Pump operated by Camshaft
- Water Cooling
- Lubrication forced by Vane Pump
- Fully Operating
- Mounted on Workbench
- Electric Starter or Hand Crank Operation
- Dimensions:  $52 \times 52 \times 135$ H. cms.
- Weight: @ 90 kgs.