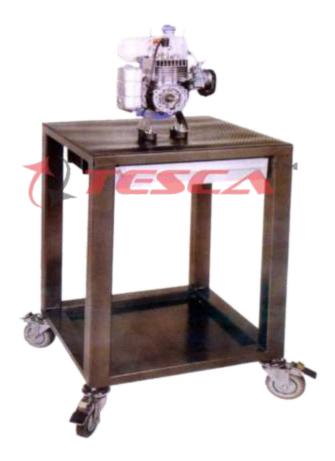

## **Specifications**

- Two Stroke Petrol Engine
- cc. 41 HP 3.0
- Single Cylinder
- Carburettor
- Electronic Ignition
- Petrol Feeding
- Air Cooling
- Fully Operational
- Recoil Starting
- Mounted on Working Bench
- Dimensions:  $52 \times 52 \times 115H$  in cms.
- Weight: @ 33 kgs.