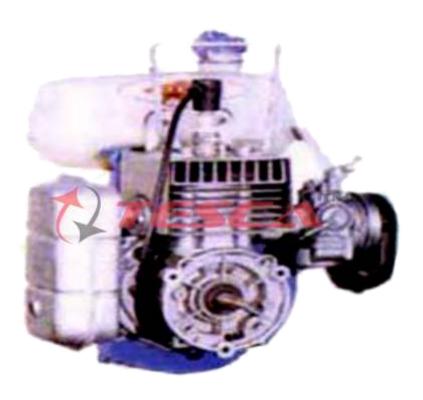

## Base mounted Two Stroke Single Cylinder Petrol Engine

- Two Stroke Petrol Engine
- 41 HP 3.0
- · Single Cylinder
- Carburettor
- Electronic Ignition
- Petrol Feeding
- Air Cooling
- Fully Operating
- Recoil Starting
- · Mounted on Base
- Dimensions: 27 x 20 x 26H in cms.
- · Weight: @ 3Kgs