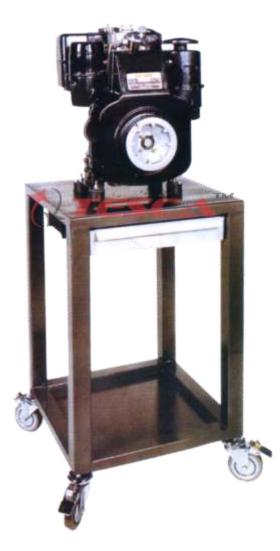

## Four Stroke Four Cylinder Diesel Engine

- Four Stroke Water Cooled Diesel Engine
- Power Output 47KW @ 3000 rpm
- Four Cylinder
- Displacement: 1968cmł
- Bore: 81mm
- Stroke: 95.5mm
- Torque: max. 200Nm at 1750rpm
- Direct Injection
- Pushrod and Rocker Arms
- Overhead Values
- Camshaft in the Crankcase
- Injection Pump operated
- Air Cooling
- Lubrication forced by Vane Pump
- Fully Operating
- Mounted on Workbench
- Electric Starter or Hand Crank Operation
- Dimensions:  $52 \times 52 \times 135$  H in cms.
- Weight: @ 70 Kgs.