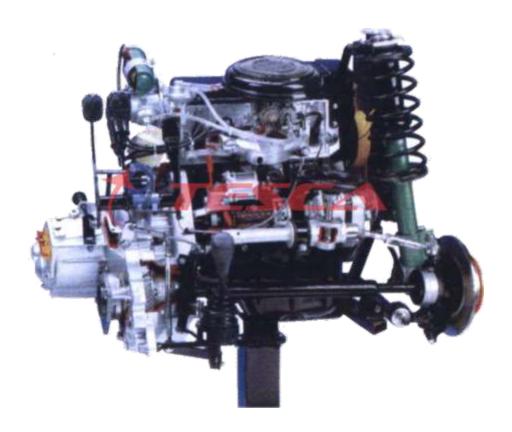

## **Specifications**

- Petrol engine
- 4 Strokes
- 4 Cylinders In Line
- Overhead Camshaft
- Toothed Belt
- · Air Filter
- Gear Oil Pump
- · Oil Filter
- Water Cooling
- Radiator
- Dry Clutch Single Plate
- Gearbox 4 Forward + Reverse
- Rack And Pinion Steering Box
- Steering Wheel
- Complete Pedal Board
- Brake-clutch-accelerator
- Differential
- · Axle Shaft
- Disc Brake
- Mc Pherson Suspension
- Hydraulic Shock Absorber
- On Stand with Wheels
- HANDCRANK OPERATION
- Dimensions: 100 x 55
- Weight: @ 95 Kgs