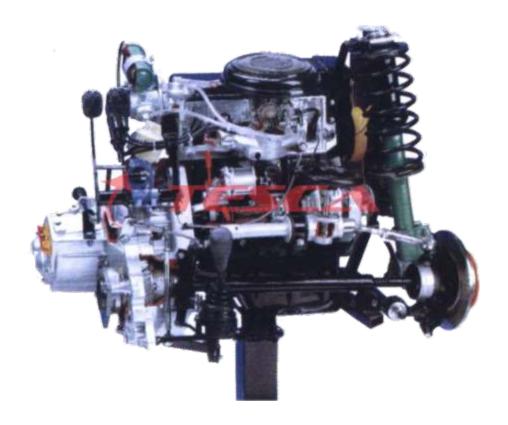

## **Specifications**

- · Petrol Engine
- 4 Strokes
- 4 Cylinders In Line
- Overhead Camshaft
- Toothed Belt
- Air Filter
- · Gear Oil Pump
- Oil Filter
- Water Cooling
- Radiator
- · Dry Clutch Single Plate
- Gearbox 4 Forward + Reverse
- Rack And Pinion Steering Box
- Steering Wheel
- · Complete Pedal Board
- Brake-clutch-accelerator
- Differential
- Axle Shaft
- Disc Brake
- Mc Pherson Suspension
- Hydraulic Shock Absorber
- On Stand with Wheels
- HANDCRANK OPERATION
- Dimensions: 100 x 55 x 140 H in cms
- Weight: 95 Kgs