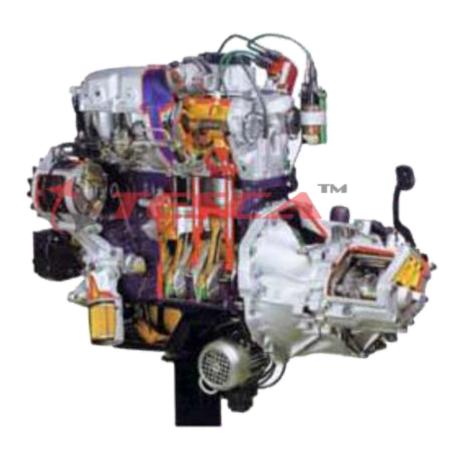

## **Specifications**

- Petrol engine
- 4 strokes
- 4 cylinders in line
- Twin overhead camshaft
- Toothed belt
- Mono-Jetronic injection
- Electronic ignition
- Gear oil pump
- Oil filter
- Water cooling
- · Dry clutch single plate
- Gearbox 4 forward + reverse
- · Clutch and accelerator pedals

## **Distributor**

- Distributor
- SPARK PLUGS with Light
- Simulated EXPLOSION STROKES
- ELECTRIC MOTOR OPERATION
- Dimensions: 120 x 60 x 150H in cms
- Weight: : @ 150 Kgs
- Main supply: 220 VAC; 50Hz; 1Ph.