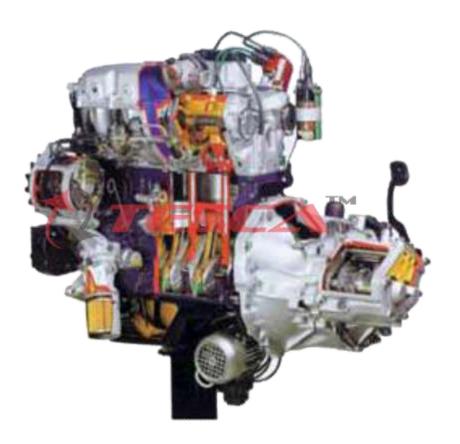

## **Specifications**

- Petrol engine
- 4 strokes
- 4 cylinders in line
- Twin overhead camshaft
- Toothed belt
- · Multipoint electronic injection
- Electronic ignition
- Gear oil pump
- · Oil filter
- Water cooling
- Dry clutch single plate
- Gearbox 4 forward + reverse
- Clutch and accelerator pedals

## **Distributor**

- SPARK PLUGS with Light
- Simulated EXPLOSION STROKES
- ELECTRIC MOTOR OPERATION
- Dimensions: 120 x 60 x 150H in cms
- Weight: : @ 150 Kgs
- Main supply: 220 VAC; 50Hz; 1Ph.

Note: Specifications are subject to change.