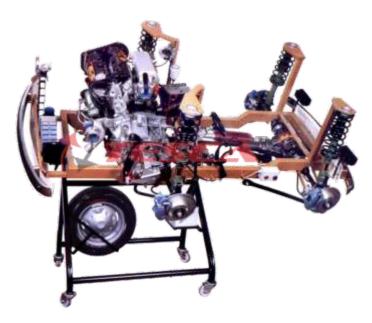

## **Specifications**

- Tilting Chassis Four Wheel Drive
- Petrol Engine
- 4 Strokes
- 4 Cylinders in Line
- Turbocharger
- Intercooler
- Twin Overhead Camshaft
- Toothed Belt
- Electronic Injection SPI
- Air Filter
- Electronic Ignition
- Gear Oil Pump

## Distributor

- SPARK PLUGS with Light
- Simulated EXPLOSION STROKES
- Working Lighting System
- Head lights indicators lights
- Side lights stop
- Rear fog lights reverse light
- Horn emergency blinker
- Fully Operating Brakes
- Twin hydraulic circuit
- Oil Filter
- Water Cooling
- Radiator
- Dry Clutch Single Plate
- Gearbox 5 Forward + Reverse
- Power Steering Rack and Pinion
- Steering Wheel
- Complete Pedal Board
- Brake-Clutch-Accelerator
- Shaft with Flexible Coupling and Cardan Joint
- Front Differential
- Torque Distributor

- Ferguson Coupling
- Rear Differential Thorsen
- MC Pherson Suspensions
- Hydraulic Shock-Absorbers
- 4 Disc Brakes
- Rear Braking Force Regulator
- Hand Brake Lever
- Exhaust Pipe
- Sectioned Battery
- Wheel with sectioned type
- Front Right-hand Disc Brake Sectioned
- Rear Right-hand Disc Brake Sectioned
- Front Left-hand Disc Brake Operating
- Rear Left-hand Disc Brake Operating
- On Stand With Wheels
- Electric Motor Operation
- Dimensions: 225 X 130 X 150h.in Cms
- Weight: @ 350 Kgs
- Main Supply: 220v; 1ph; 50hz; Ac.
- Electrical System Complying With Standards