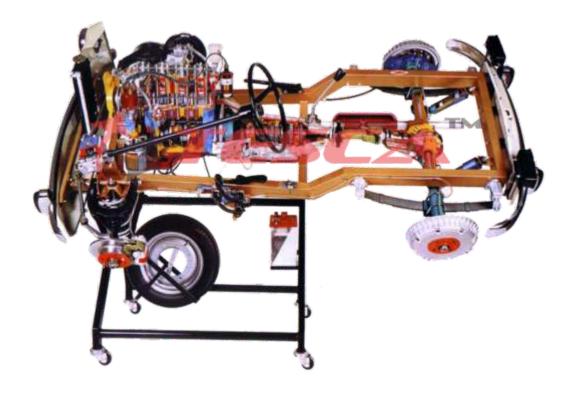

## **Technical Specifications**

- · Tilting Chassis
- Petrol Engine
- 4 Strokes
- · 4 Cylinders in Line
- · Camshaft in the Crankcase
- · Pushrods and Rocker Arms
- Chain Drive
- Carburetor
- Coil Ignition
- · Gear Oil Pump
- · Oil Filter
- Water Cooling
- Radiator
- Dry Clutch Single Plate
- Gearbox 4 Forward + Reverse
- · Worm and Sector Steering Box
- · Steering Wheel
- · Complete Pedal Board
- Brake-Clutch-Accelerator
- · Shaft with Flexible Coupling
- and Cardan Joint
- Front Helical Springs
- Rear Leaf Springs
- Differential
- Hydraulic Shock-Absorbers
- Front Wheel Disc Brakes
- · Rear Wheel Drum Brakes
- · Rear Braking Force Regulator
- Hand Brake Lever

- Exhaust Pipe
- Sectioned Battery
- · Wheel with sectioned type

## For Electric Motor Operation Only:

- Distributor
- SPARK PLUGS with Light
- Simulated EXPLOSION STROKES
- Working Lighting System
- Head Lights Indicators Lights -
- Side Lights Stop Light -
- · Air Filter Rear Fog Lights Reverse Light
- Horn Emergency Blinker
- Fully Operating Brakes
- Twin Hydraulic Circuit
- Front Right-hand Disc Brake Sectioned
- Rear Right-hand Disc Brake Sectioned
- Front Left-hand Disc Brake Operating
- Rear Left-hand Disc Brake Operating
- On Stand With Wheels
- Handcrank Operation
- Dimensions: 210 X 90 X 155h In.cms
- Weight: @ 280 Kgs