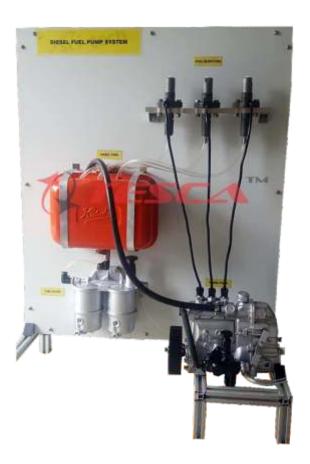

Automotive Diesel Fuel Injection System Order Code: 32681 is motorized operating type and includes diesel fuel supply system.

The diesel fuel supply consists of the following components:

- Fuel tank
- · Fuel pipe
- · Fuel pump
- Fuel filter
- · High pressure pipe
- · Injection nozzle
- · Return pipe

The System is individual injection pump type to show the operating principle and structure of governor, timer and injection nozzle. The injection pressure and spray pattern allow to analyze by adopting two fuel pressure gauges and visible cylinder. The system operates on single phase 240V geared motor. The equipment is mounted on mobile robust frame.