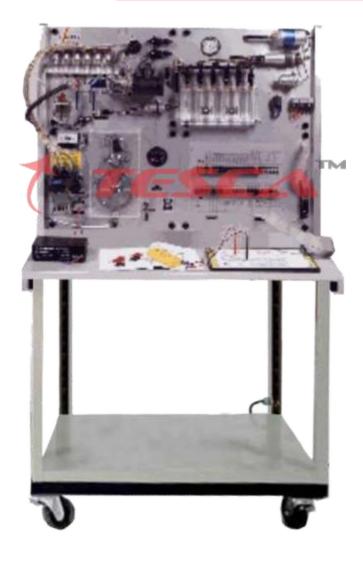

Fuel Injection System Trainer Order Code: 32685 is a fully functional and designed to enable students to study:

- Stoichiometric ratio
- Pulse injection & continuous injection system.
- Air flow meter ratio.
- Operation sensor reporting to the ECM.
- Sequential electronic fuel injection system Hardware.
- Throttle body injection
- Solenoid-operated fuel injector.
- Throttle-position sensor (TPS)
- · Mass air flow sensor.
- Air temperature sensor.
- PC based engine control simulator.

## Construction

- Carrier: Corrosion-resistance aluminum profile construction and swivel caster.
- Dimension in mm: 1500L X 1800H X 400W;
- Weight: @130 Kgs.
- Power Source: 240Vac 50Hz, @10A

Note: Specifications are subject to change.