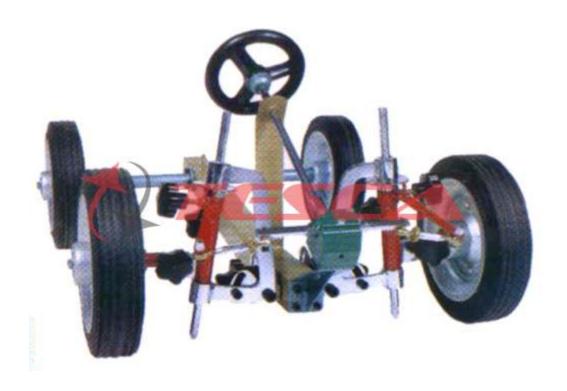

## **Composed of**

 Training model designed and built to easily demonstrate various angles of balance and geometry of motor vehicle fore-carriages.

## It is possible to show

- Effect of the JEANTEAUD quadrilateral-camber
- Angle of incidence-turning radius
- Steering angle-toe-in and toe-out
- All real driving conditions can be simulated.
- An instruction manual is provided for correct use both in theory and practice.
- Dimensions: 85x65x45H in cms.
- Weight: @ 15 kgs.