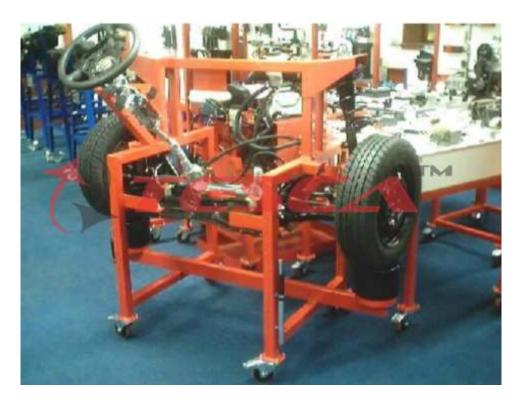

Power Steering & Suspension Educational System Order Code : 32704 is able to demonstrate the actual operation and study of steering and suspension system. The system is constructed on a robust chassis mounted on wheels for mobility. The steering wheel and column assembly are pivotable inwards for easy storage.

## The system consists of following components

- Steering rack and pinion with power assist
- Tilt steering wheel and column assembly
- Power steering pump
- MacPherson struts
- Front wheel assembly
- Electric motor and drive
- Electric control box