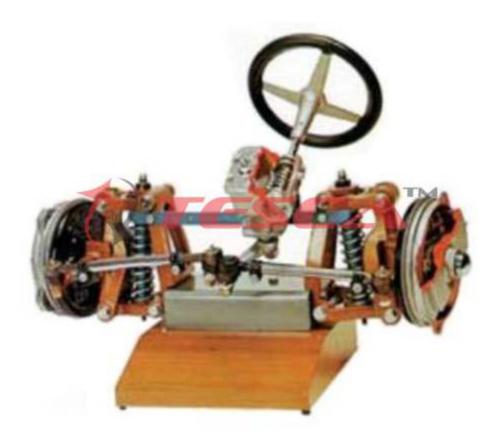

Front End Steering & Gears System Order Code: 32708 is a small sized reproduction of a front end steering and suspension system. The sections show the steering mechanism which is a worm-screw type and the inner parts of the drum brake. Everything is as in the original, operating the steering wheel steers the car wheels and thus the operation of the arms, the bars and the linkages can be observed.

## The unit is composed of:

- Front independent suspension trapezoid-arm type
- Shock absorber
- Stabilizer
- Disc brakes
- Linkages
- Rack-and-pinion steering box
- · Steering gear
- Spring
- · Steering wheel

All constituents are movable and are created in miniature detail so that the system functions as per a real vehicle. The suspension is independent. Its operation is made easier by the springs, which can be compressed easily. The overall dimension is reduced due to an assembly method, which places the life sizes parts closer together. The whole group is mounted on a laminated table base.