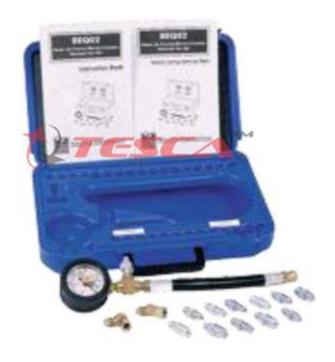

## **Features**

- Reduces diagnostic time
- · Easy to use

Unique Brake & Clutch Master Cylinder Pressure Test Kit Order Code: 32726 measures the pressure of front or back master cylinders. The adapters install directly into master cylinder line access holes. It comes with an analog pressure gauge assembly (range: 0-3000 PSI) that features the red memory needle on the dial to enable cost effective one-man testing. & a complete line of adapters to fit most vehicles on dip market today. The adapters are equipped with JIC Quick Connect for easy connection.