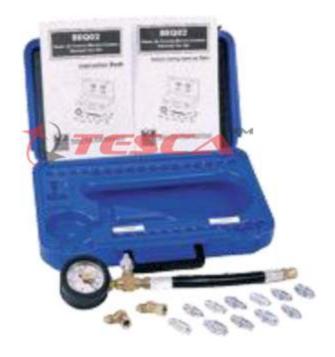

## **Features**

- · Reduces diagnostic time
- Easy to use

Unique Brake & Clutch Master Cylinder Pressure Test Kit Order Code: 32726 measures the pressure of front or back master cylinders. The adapters install directly into master cylinder line access holes. It comes with an analog pressure gauge assembly (range: 0-3000 PSI) that features the red memory needle on the dial to enable cost effective one-man testing. & a complete line of adapters to fit most vehicles on dip market today. The adapters are equipped with JIC Quick Connect for easy connection.