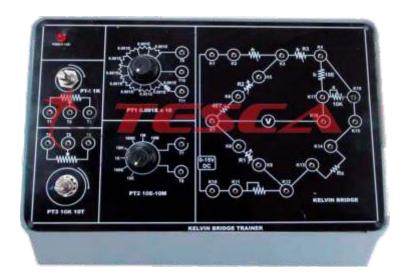

## **Technical Specification**

- · Kelvin Bridge
- · Potentiometer of 1KW
- 10KW potentiometer is a helical 10 turn pot mounted with dial for easy measurement
- Fixed Resistance10MW,1MW,100KW,10KW,1KW,100W & 10W available through Selector Switch
- · Block Description Screen printed on glassy epoxy PCB
- One LED indicator to indicate Power input.
- OUTPUT Waveform Sine
- All interconnections are made using 2mm banana Patch cords.
- Bare board Tested Glass Epoxy PCB is used.
- Test points are provided to analyze signals at various points.
- Set of 2mm Patch cords for interconnections