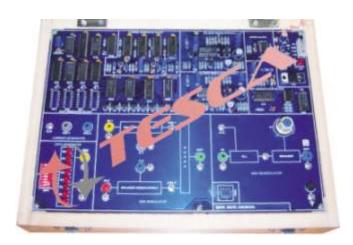

# **SPECIFICATIONS:**

#### • Carrier Generator

- On Board synchronized RF carrier signal generators with frequencies of 120 KHz, 200 Khz

## Data Generator

- 8 bit Digital Data generator to generate any binary input word.
- Selection of Data using 8-way DIP Switch.

## Display

- One LED indicator to indicate Power input.

#### • On-board Circuits

- On board two Balanced Modulator Circuit.
- Demodulator PLL Detector Circuit.
- Squarer Circuit

# Power Supply

- Fixed DC power supply: +5 V/500mA
- Fixed DC power supply: +/-12 V/500mA

## • Interconnections

- All interconnections are made using 2mm banana Patch cords.
- Bare board Tested Glass Epoxy PCB is used.
- Set of 2mm Patch cords for interconnections.
- User's Manual.

Note: Specifications are subject to change.