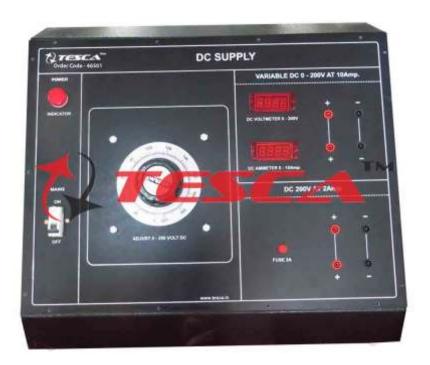

## TESCA

DC Supply is an important device in Electrical laboratories. It is very helpful in performing experiments with DC Voltages. The product provides both Fixed and Variable DC supplies. Product is designed such that it can be connected to any other equipment easily. Additional meters are provided to observe output voltage and current measurements.

## **Technical Specifications**

**Mains Supply** Outputs Variable DC Fixed DC Transformer Rating Primary Voltage Secondary Voltage

## Meters Used Voltmeter (MC) Ammeter (MC)

MCB

**Auto Transformer** 

270V, 10A : 10A : W 300 ´ D 600 ´ Dimensions (mm.) :

:  $230 V \pm 10\%$ , 50 Hz

0-150V, 0-150V

0 -200V

200V :

2kVA

10A :

0-230V

:

:

:

:

: 300V